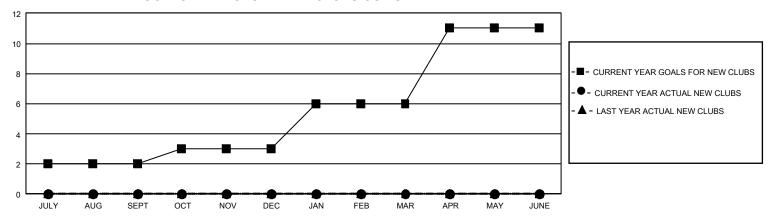

## GOALS AND ACTUAL NEW CLUBS CUMULATIVE

## GMT Constitutional Area 5 - C, Group A

REPORT DOES NOT INCLUDE CLUBS IN UNDISTRICTED AREAS.

| Clubs                 |               |           |               | Members               |                           |                         |                                              |
|-----------------------|---------------|-----------|---------------|-----------------------|---------------------------|-------------------------|----------------------------------------------|
| RESULTS FOR 2021-2022 |               |           |               | RESULTS FOR 2021-2022 |                           |                         |                                              |
| QUARTER               | NEW CLUB GOAL | NEW CLUBS | DROPPED CLUBS | QUARTER M             | IEMBER GROWTH NET<br>GOAL | MEMBER GROWTH<br>ACTUAL | DROPPED MEMBERS ACTUAL (including transfers) |
| JULY/AUG/SEPT         | 6             | 0         | 1             | JULY/AUG/SEP          | T 881                     | 227                     | 80                                           |
| OCT/NOV/DEC           | 3             | 0         | 0             | OCT/NOV/DEC           | 961                       | 592                     | 49                                           |
| JAN/FEB/MAR           | 9             | 0         | 0             | JAN/FEB/MAR           | 364                       | 86                      | 13                                           |
| APR/MAY/JUNE          | 15            | 0         | 0             | APR/MAY/JUNE          | 75                        | 0                       | 0                                            |