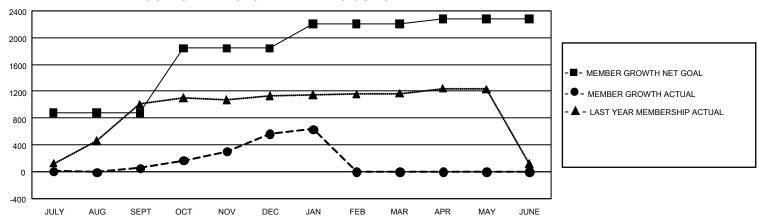

## GOALS AND ACTUAL MEMBERS CUMULATIVE

| DROPPED CLUBS: 1 |     | 196 CLUBS OF 343 ADDED 1<br>OR MORE NEW MEMBERS | GENDER DISTRIBUTION                 |                |  |
|------------------|-----|-------------------------------------------------|-------------------------------------|----------------|--|
|                  |     |                                                 | MALE                                | 4,753 (61.48%) |  |
|                  |     |                                                 | FEMALE                              | 2,978 (38.52%) |  |
| DROPPED MEMBERS  |     |                                                 | NON BINARY                          | 0 (0.00%)      |  |
| DECEASED         | 1   |                                                 | PREFER NOT TO ANSWER                | 0 (0.00%)      |  |
| CLUB CANCELLED   | 1   |                                                 | TOTAL FAMILY UNIT MEMBERS 462       |                |  |
| OTHER            | 140 | CLICK HERE FOR                                  |                                     |                |  |
| TOTAL            | 142 | CUMULATIVE MEMBERSHIP DATA                      | FAMILY MEMBERS PAYING HALF DUES 234 |                |  |

## GMT Constitutional Area 5 - C, Group A

REPORT DOES NOT INCLUDE CLUBS IN UNDISTRICTED AREAS.

| Clubs                 |               |           |               | Members               |                           |                         |                                              |
|-----------------------|---------------|-----------|---------------|-----------------------|---------------------------|-------------------------|----------------------------------------------|
| RESULTS FOR 2021-2022 |               |           |               | RESULTS FOR 2021-2022 |                           |                         |                                              |
| QUARTER               | NEW CLUB GOAL | NEW CLUBS | DROPPED CLUBS | QUARTER M             | IEMBER GROWTH NET<br>GOAL | MEMBER GROWTH<br>ACTUAL | DROPPED MEMBERS ACTUAL (including transfers) |
| JULY/AUG/SEPT         | 6             | 0         | 1             | JULY/AUG/SEP          | T 881                     | 227                     | 80                                           |
| OCT/NOV/DEC           | 3             | 0         | 0             | OCT/NOV/DEC           | 961                       | 592                     | 49                                           |
| JAN/FEB/MAR           | 9             | 0         | 0             | JAN/FEB/MAR           | 364                       | 86                      | 13                                           |
| APR/MAY/JUNE          | 15            | 0         | 0             | APR/MAY/JUNE          | 75                        | 0                       | 0                                            |